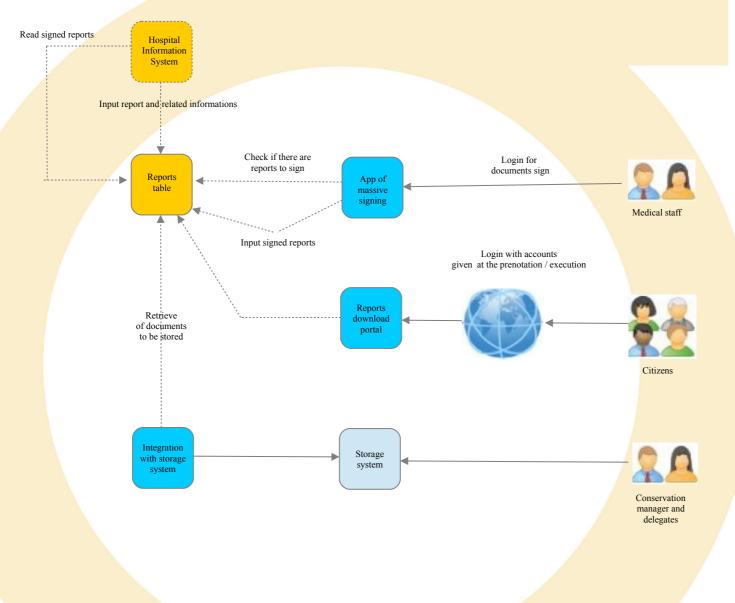

The reports are digitally signed and are kept in accordance with current norms.

RefertieImmaginiOnLine is composed of:

- HSA application for digital signature management. Such application can be provided in two options: using signature tokens or remote signing. Both options provide operation even in roll mode. With the remote signature option, the doctor can sign the reports without being present in the facility.
- Download citizen's reports portal.
- External secure storage system.

The massive signature application allows the user to sign all reports in the "container" of the reports that have not yet been signed and to deposit them in the "container" of signed reports ready for publication on the web portal.

The report download portal allows users to retrieve their report after authenticating with the keys to be notified when the payment is made. The permanence of the reports in the portal will be limited to a period of time to be established with the center (usually 45 days).

The external preservation system of reports allows you to store signed reports at a facility that will fully manage their legal retention. Communication methods from and to the structure information system are implemented after analysis with the provider of such information system.